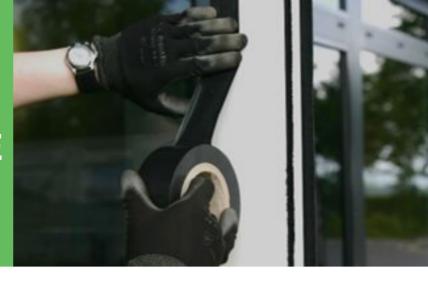

## Heavy Duty PVC Tape Ideal for Protecting Aluminium

Easy to apply mid-tack tape that prevents scratching and staining on finished surfaces like window and door frames.

### **Key Benefits:**

- Heavy-duty tape tough and durable
- Easy to applied by hand
- Easy to remove designed to leave no residue behind
- Rolls can be cut to custom widths to suit all frame sizes.

Internal and external masking for powder-coated, polished, or anodized aluminium and steel frames for protection during construction