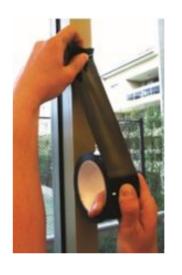

## Heavy Duty PVC Tape Ideal for Protecting Aluminium

Easy to apply mid-tack tape that prevents scratching and staining on finished surfaces like window and door frames.

### **Key Benefits:**

- Heavy-duty tape tough and durable
- Easy to applied by hand
- Easy to remove designed to leave no residue behind
- Rolls can be cut to custom widths to suit all frame sizes.

Internal and external masking for powder-coated, polished, or anodized aluminium and steel frames for protection during construction